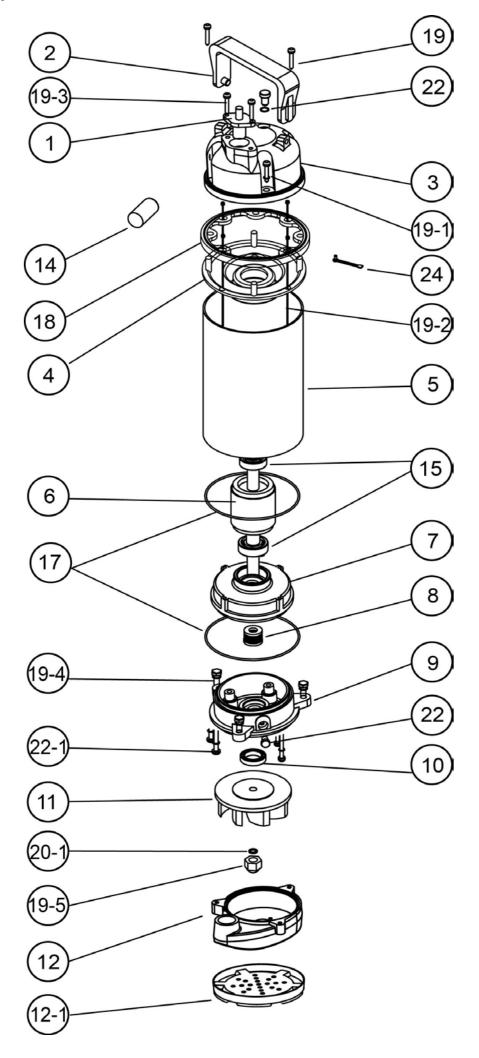

## **SB Series**

| NO | Name                         | Mtrl                | Photo | NO   | Name                        | Mtrl                | Photo |
|----|------------------------------|---------------------|-------|------|-----------------------------|---------------------|-------|
| 1  | Cable                        | H0 <b>7</b> /UL     | 0     | 11   | Impeller                    | ABS+<br>Glass Fiber | 5     |
| 2  | Handle                       | Nylon 6             | C     | 12   | Pump Casing                 | Cast Iron           |       |
| 3  | Motor<br>Cover               | PA66+30GF           |       | 12-1 | Base Plate                  | SUS 304             |       |
| 4  | Bracket                      | Steel               |       | 13   | Protector<br>(1 Phase)      |                     |       |
| 5  | Motor Housing<br>+<br>Stator | SUS 304             |       | 14   | Capacitor<br>(1 Phase only) |                     |       |
| 6  | Shaft<br>with Rotor          | SUS 410             |       | 15   | Bearing                     |                     |       |
| 7  | Oil Chamber                  | Cast Iron           |       | 17   | O-ring                      | NBR                 |       |
| 8  | Double Mech.<br>Seal         | CA/CE<br>+<br>CA/CE |       | 18   | Gasket                      | NBR                 |       |
| 9  | Seal Housing                 | Nylon               |       |      |                             |                     |       |
| 10 | Oil Seal                     | NBR                 |       |      |                             |                     |       |

## **Exploded View**