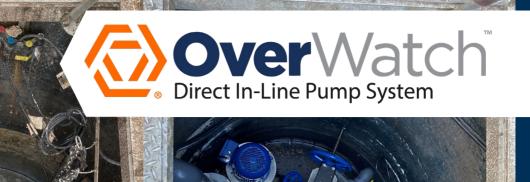

OverWatch<sup>™</sup> pump system saved the day by eliminating the wet well. Wipes are no longer a problem because influent is lifted directly from the gravity invert, contained, and ejected from the system before solidifying. This game-changing technology not only eliminates the wet well, but also eliminates clogs odors, gases & maintenance. The result saves the team time and money!

## www.flowsolutions.com

Click <u>here</u> to step inside an OverWatch lift station on our website sales@flowsolutions.com