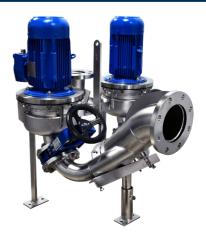

OverWatch<sup>™</sup> pump system saved the day by eliminating the wet well. Wipes are no longer a problem because influent is lifted directly from the gravity invert, contained, and ejected from the system before solidifying. This game-changing technology not only eliminates the wet well, but also eliminates clogs odors, gases & maintenance. The result saves the team time and money!

INDUSTRIAL FLOW SOLUTIONS™

Read the full story and more online

After