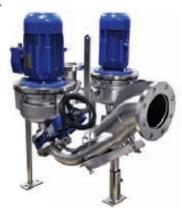

## Industrial Flow Solutions OverWatch pump system

Industrial Flow Solutions' OverWatch pump system lifts influent at the point of entry, eliminating the wet well. Effluent is contained, eliminating odors and reducing maintenance. The stainless-steel body is designed to withstand the effects of corrosion from harsh materials and solutions, making OverWatch an ideal solution for the municipal, industrial and commercial industries. In addition, the system has HMI touchscreen controls to further simplify operations. **860-631-3618; www.flowsolutions.com** 