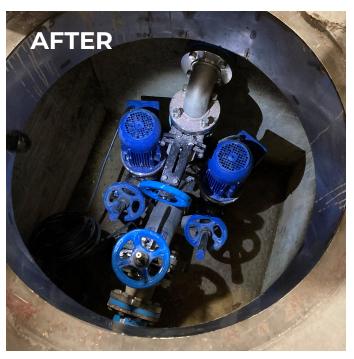

## Solution

The manufacturer implemented the OverWatch® Direct In-Line Pump System, replacing the wet well with a modular design that fit into a shallow 48" deep basin. Installed through a 30" manhole opening beneath a pedestrian walkway, the system prevented odors and bacteria while responding in real time to fluctuating wastewater flow rates. This minimized the buildup of fats, oils, and grease (FOG) and eliminated the need for costly odor suppression.

The OverWatch® system reduced construction costs, simplified maintenance, and improved health and safety conditions on the production floor. With quick installation, factory-tested components, and easy servicing, it provided a cost-effective and efficient solution to support the company's expanding production.

OverWatch® Direct In-Line Pump System by Industrial Flow Solutions™ is a breakthrough technology designed to lift influent from the point of entry, eliminating the wet well. Influent is contained, eliminating odors, and reducing maintenance. The stainless-steel body is designed to withstand the effects of corrosion from harsh materials and solutions, making OverWatch® an ideal solution for the Municipal, Industrial, or Commercial industries.