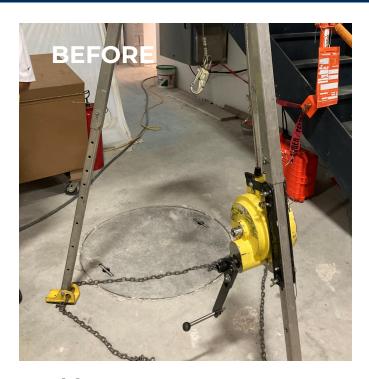

Increased wastewater flow rates overwhelmed the existing conveyance system, while limited expansion space restricted facility design options. A traditional wet well-style pump station, which required deep excavation and a larger surface footprint, was not feasible for the site. Concerns over submersible pump cycle times, odors, and bacteria associated with open pits led the company to seek a more efficient solution.

## Solution

The manufacturer implemented the OverWatch® Direct In-Line Pump System, replacing the wet well with a modular design that fit into a shallow 48" deep basin. Installed through a 30" manhole opening beneath a pedestrian walkway, the system prevented odors and bacteria while responding in real time to fluctuating wastewater flow rates. This minimized the buildup of fats, oils, and grease (FOG) and eliminated the need for costly odor suppression.