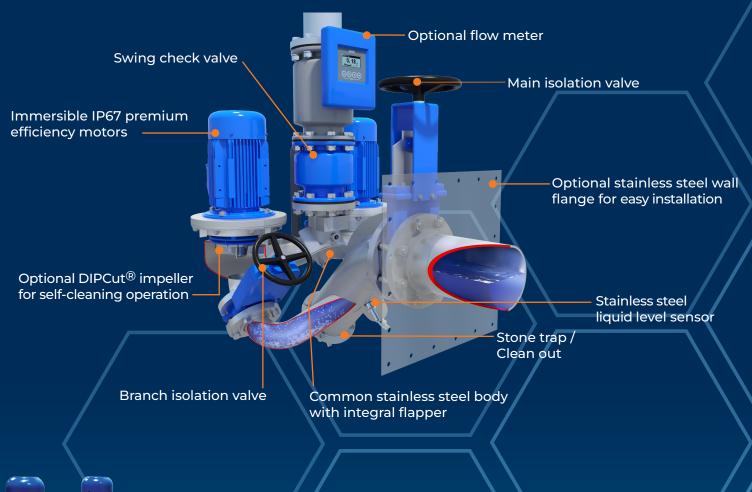

## Solution

The manufacturer implemented the OverWatch® Direct In-Line Pump System, replacing the wet well with a modular design that fit into a shallow 48" deep basin. Installed through a 30" manhole opening beneath a pedestrian walkway, the system prevented odors and bacteria while responding in real time to fluctuating wastewater flow rates. This minimized the buildup of fats, oils, and grease (FOG) and eliminated the need for costly odor suppression.

OverWatch® Direct In-Line Pump System by Industrial Flow Solutions™ is a breakthrough technology designed to lift influent from the point of entry, eliminating the wet well. Influent is contained, eliminating odors, and reducing maintenance. The stainless-steel body is designed to withstand the effects of corrosion from harsh materials and solutions, making OverWatch® an ideal solution for the Municipal, Industrial, or Commercial industries.