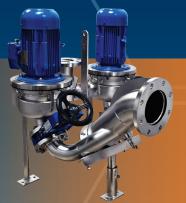

## CASE STUDY OverWatch

Lebanon, TN, USA Industrial | New Construction

OverWatch® Direct In-Line Pump System Enhances Efficiency for Pet Food Manufacturer's Expansion

## Solution

The manufacturer implemented the OverWatch® Direct In-Line Pump System, replacing the wet well with a modular design that fit into a shallow 48" deep basin. Installed through a 30" manhole opening beneath a pedestrian walkway, the system prevented odors and bacteria while responding in real time to fluctuating wastewater flow rates. This minimized the buildup of fats, oils, and grease (FOG) and eliminated the need for costly odor suppression.

OverWatch® Direct In-Line Pump System by Industrial Flow Solutions™ is a breakthrough technology designed to lift influent from the point of entry, eliminating the wet well. Influent is contained, eliminating odors, and reducing maintenance. The stainless-steel body is designed to withstand the effects of corrosion from harsh materials and solutions, making OverWatch® an ideal solution for the Municipal, Industrial, or Commercial industries.