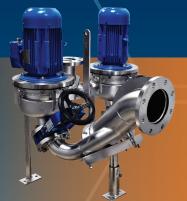

### Solution

To meet the unique challenges of the seaside location, the local contractor installed a marine-grade OverWatch® Direct In-Line Pump System, specially engineered to withstand corrosion, constant exposure to sea spray and the corrosive coastal environment. The system chosen was designed to deliver a flow rate of 264 gpm at a head of 6 m (20 ft), ensuring reliable performance in demanding conditions.

After operating flawlessly for two years, the OverWatch® system was easily relocated to its permanent upstream site once the treatment plant construction was complete—exactly as planned.

OverWatch® Direct In-Line Pump System by Industrial Flow Solutions™ is a breakthrough technology designed to lift influent from the point of entry, eliminating the wet well. Influent is contained, eliminating odors, and reducing maintenance. The stainless-steel body is designed to withstand the effects of corrosion from harsh materials and solutions, making OverWatch® an ideal solution for the Municipal, Industrial, or Commercial industries.