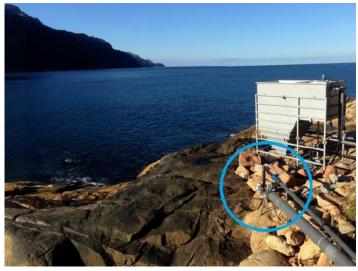

As part of a planned upgrade to a local water treatment plant, the municipality required a temporary lift station that could later be relocated and used as a permanent upstream pumping solution. The existing lift station had become increasingly problematic, with recurring issues such as odor emissions, risk of leakage, and fats, oils, & grease FOG accumulation—all of which posed environmental & operational concerns, especially within such a highly regulated and delicate setting.

### Solution

To meet the unique challenges of the seaside location, the local contractor installed a marine-grade OverWatch® Direct In-Line Pump System, specially engineered to withstand corrosion, constant exposure to sea spray and the corrosive coastal environment. The system chosen was designed to deliver a flow rate of 264 gpm at a head of 6 m (20 ft), ensuring reliable performance in demanding conditions.

The installation was a success. The municipality, installation team, and site visitors all praised the clean, compact system, which blended seamlessly into the sensitive landscape and proved to be far more suitable for the heritage site than the previous lift station.

After operating flawlessly for two years, the OverWatch® system was easily relocated to its permanent upstream site once the treatment plant construction was complete—exactly as planned.

OverWatch® Direct In-Line Pump System by Industrial Flow Solutions™ is a breakthrough technology designed to lift influent from the point of entry, eliminating the wet well. Influent is contained, eliminating odors, and reducing maintenance. The stainless-steel body is designed to withstand the effects of corrosion from harsh materials and solutions, making OverWatch® an ideal solution for the Municipal, Industrial, or Commercial industries.