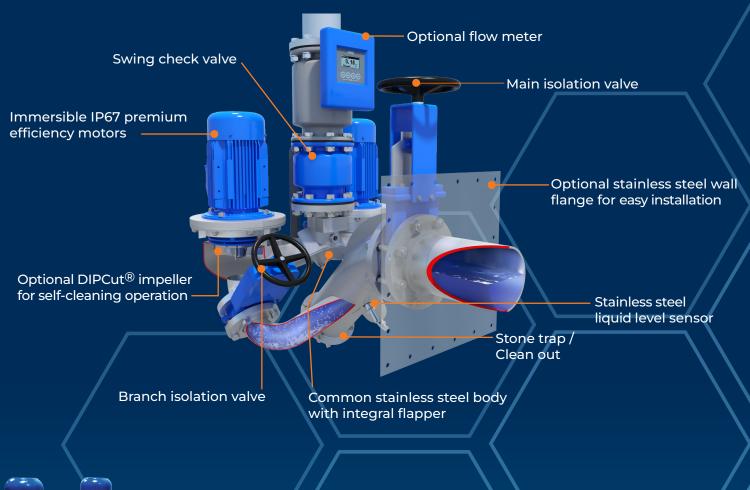

### Solution

To meet the unique challenges of the seaside location, the local contractor installed a marine-grade OverWatch® Direct In-Line Pump System, specially engineered to withstand corrosion, constant exposure to sea spray and the corrosive coastal environment. The system chosen was designed to deliver a flow rate of 264 gpm at a head of 6 m (20 ft), ensuring reliable performance in demanding conditions.

After operating flawlessly for two years, the OverWatch® system was easily relocated to its permanent upstream site once the treatment plant construction was complete—exactly as planned.

OverWatch® Direct In-Line Pump System by Industrial Flow Solutions™ is a breakthrough technology designed to lift influent from the point of entry, eliminating the wet well. Influent is contained, eliminating odors, and reducing maintenance. The stainless-steel body is designed to withstand the effects of corrosion from harsh materials and solutions, making OverWatch® an ideal solution for the Municipal, Industrial, or Commercial industries.