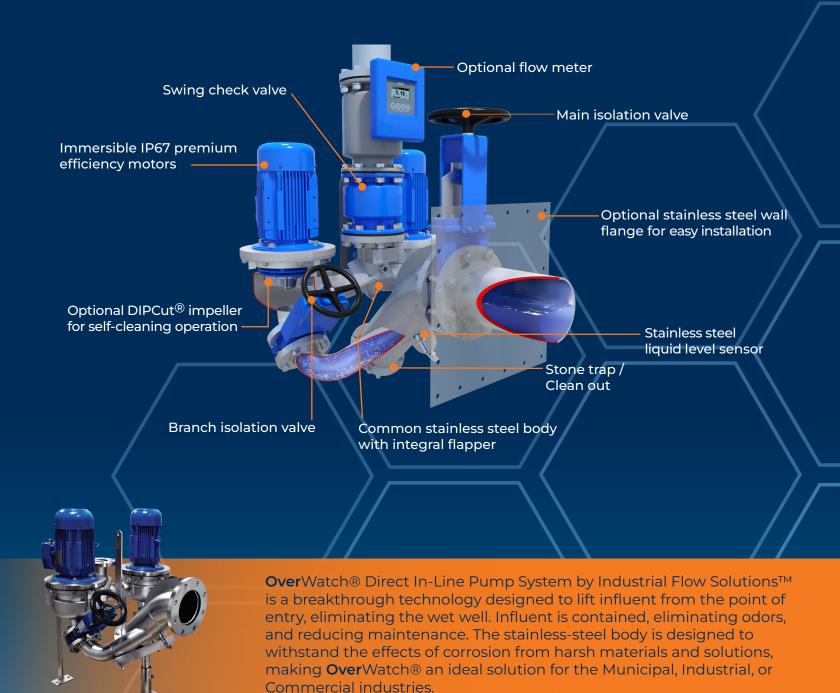

## Solution

Two OverWatch® systems were installed next to one another, specifically designed to handle a flow rate of 7,400 gpm at a head of 74.8 m (246 ft), ensuring optimal performance for the sewage pumping station.

Since installation, both the operators and the municipality have been thrilled with the results. The OverWatch® system has effectively **eliminated odor and noise** concerns, significantly improving the experience for both residents and visitors. As a result, Aqualudia has become a much more enjoyable destination, free from the disruptions caused by the previous pumping station.