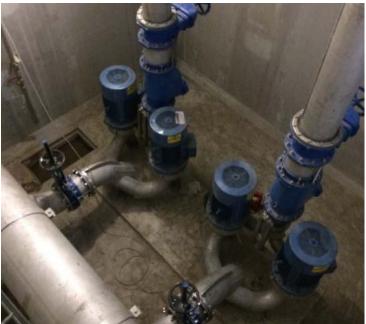

## Solution

Two OverWatch® systems were installed next to one another, specifically designed to handle a flow rate of 7,400 gpm at a head of 74.8 m (246 ft), ensuring optimal performance for the sewage pumping station.

Since installation, both the operators and the municipality have been thrilled with the results. The OverWatch® system has effectively **eliminated odor and noise** concerns, significantly improving the experience for both residents and visitors. As a result, Aqualudia has become a much more enjoyable destination, free from the disruptions caused by the previous pumping station.